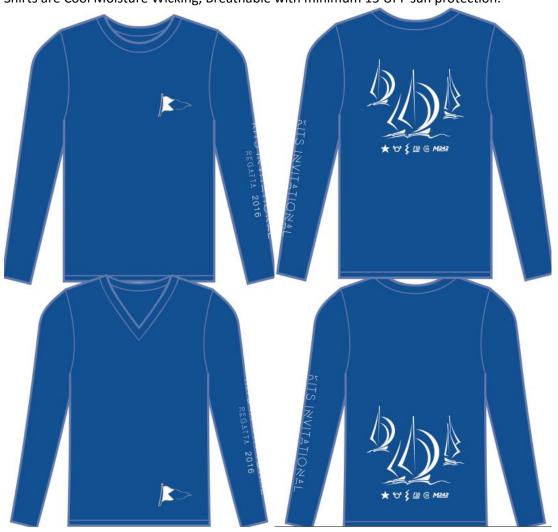

## Kitsilano Invitational Regatta 2016 Official Regatta Shirts Great to wear all day sailing in the sun!

Shirts are Cool Moisture Wicking, Breathable with minimum 15 UPF sun protection.

Men's Navy Blue with round neck.

Women's Royal Blue with V-neck.

\$28.00 GST included